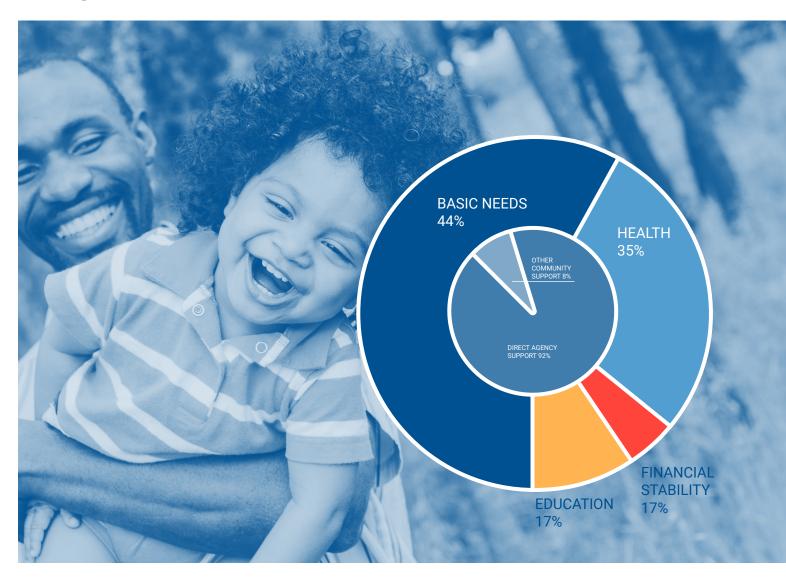

# 2020 TOTAL COMMUNITY INVESTMENT

\$811,807

\$386,612
EDUCATION 17%

\$66,265
FINANCIAL STABILITY 4%

\$131,276
BASIC NEEDS 44%