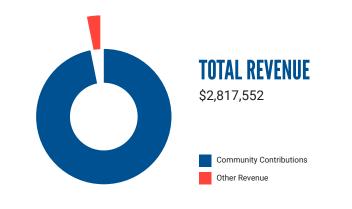

#### **TOTAL REVENUE**

|                         |     | 2020        |
|-------------------------|-----|-------------|
| COMMUNITY CONTRIBUTIONS | 97% | \$2,711,162 |
| OTHER REVENUE           | 4%  | \$106,390   |
| TOTAL REVENUE           |     | \$2,817,552 |